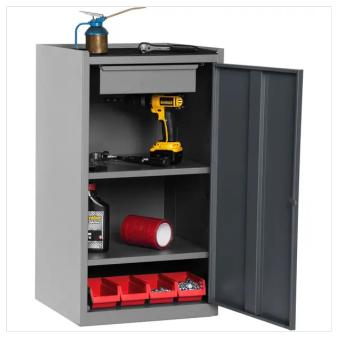

## Workshop cabinet

A workshop cabinet with lockable door and shelf ladders for mounting shelves. The top of the cabinet has three resting edges, which can be used as an extra work surface.

Excl. wheel base.

The workshop cabinet is supplied with a pull-out drawer and a shelf.

Maximum load distributed weight/shelf: 25 kg. Maximum load distributed weight/box: 20 kg. Maximum load distributed weight/cabinet: 150 kg.

In our range you will find fully welded tool cabinets with robust construction with 3-point locking to withstand heavy loads. Our lockable tool cabinets are available in single or double versions in various sizes.

Adapt the cabinet to your wishes and furnish them according to your needs, we have many accessories to choose from.