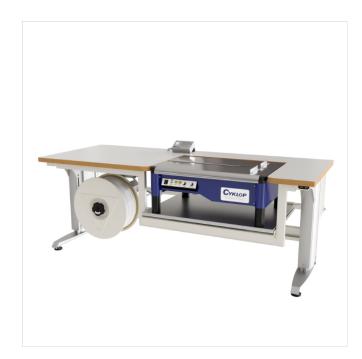

# Packing table with scale and belt

Complete electrically adjustable packing table in versions such as scale and belt table.

Table stand is a Table 400 with size 2000 x 800 mm and electrically adjustable working height, including 32 mm gray high-pressure laminate table top.

The table's maximum load applies to the table with a spread load, the maximum weight of the belt machine is 40 kg, the lifting speed applies to an unloaded table.

The table is equipped with a stable intermediate brace. The table is equipped with a tape machine made by Cyklop model M-Pac 5. The M-Pac 5 is a semi-automatic tape machine. The machine is used to strap various packages with PP strapping.

With the strapping machine, you can choose between different impact tension (for light and durable packages) and torque tension. Welding time and temperature are easy to adjust, making the band machine suitable for a variety of applications. The machine is quiet 57 dB. Under the belt machine is a platform scale, model PV490 from Scandinavien Scale.

The scale has a maximum load of 150 kg, but in this application this maximum weight is limited to 40 kg due to the tape machine, resolution 50g. Display for the scale is placed on the table top.

info@gbp.se Återförsäljare : 0140 77 14 00 Lussebogatan 6
Direktkund: 010-161 54 00 573 92 Tranås