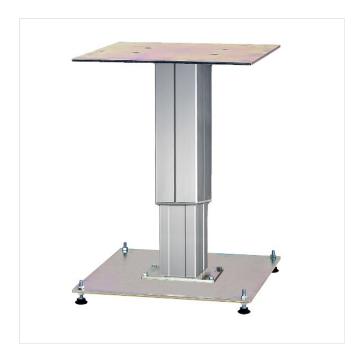

## ErgoSingel TL18, 495×495 mm

The ErgoSingel TL18 workstation is a stand that can be raised and lowered. Aluminum column TL18 with cable out in outer profile with strong, galvanized top and floor plate.

Plate dimensions:  $495 \times 495 \times 8$  mm. Simple height adjustment with table control between 710 -1210 mm, excluding table top. The pillar station should be bolted to the floor.

It can also be used standing loosely on the floor, if you make sure that there is no tipping risk. Supplied complete with large top and bottom plate, control unit and table control for electrical connection.

The stand is prepared for an extension frame, which is ordered separately. Tabletop and add-on accessories are ordered separately. Width of superstructure, to be used, is 670 mm. The station is adapted for a depth of 600 mm, when a superstructure is used.